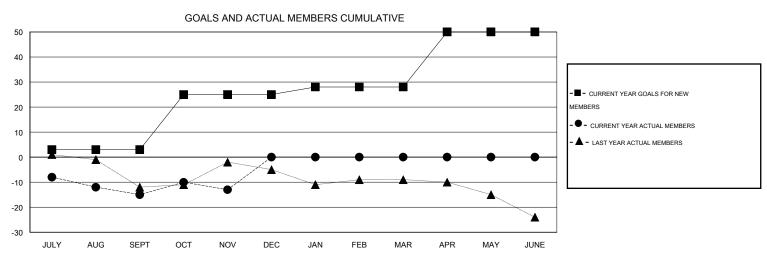

## **LOCATION NEBRASKA**

 $\mathsf{GMT}\;\mathsf{CA}\;1$ 

|                         |                  | Clubs             |                  |                  | Members                  |                    |                                     |                    |                  |
|-------------------------|------------------|-------------------|------------------|------------------|--------------------------|--------------------|-------------------------------------|--------------------|------------------|
|                         | RESUI            | LTS FOR 2015-2016 | i                |                  | RESULTS FOR 2015-2016    |                    |                                     |                    |                  |
| QUARTER                 | NEW CLUB<br>GOAL | NEW CLUBS         | DROPPED<br>CLUBS | NET<br>GAIN/LOSS | QUARTER                  | NEW MEMBER<br>GOAL | CHARTER AND<br>NEW MEMBERS<br>ADDED | DROPPED<br>MEMBERS | NET<br>GAIN/LOSS |
| JULY/AUG/SEPT           | 0                | 0                 | 0                | 0                | JULY/AUG/SEPT            | 3                  | 9                                   | 24                 | -15              |
| OCT/NOV/DEC JAN/FEB/MAR | 1<br>0           | 0                 | 0                | 0                | OCT/NOV/DEC  JAN/FEB/MAR | 22<br>3            | 15<br>0                             | 13<br>0            | 2<br>0           |
| APR/MAY/JUNE            | 1                | 0                 | 0                | 0                | APR/MAY/JUNE             | 22                 | 0                                   | 0                  | 0                |